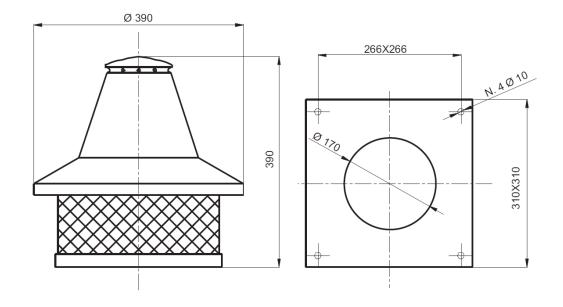

asing           | Steel with aluminum cover                               |  |  |  |
| Impeller         | Backward curved, steel galvanized                       |  |  |  |
| Extra            | Suitable for high temperatures up to 200°C continuously |  |  |  |
| Accessories      | Switches Roof mounting kit / Frequency converter        |  |  |  |

## 4 pole (1.500 rpm.) - 230/1/50

| Model | Capacity max. | 50 Pa | 100 Pa | 200 Pa | Pressure max. | Motor | In max. |
|-------|---------------|-------|--------|--------|---------------|-------|---------|
|       | (m3/h)        | m3/h  | m3/h   | m3/h   | (Pa stat.)    | (kW)  | (A)     |
| KAMIN | 1.000         | 930   | 800    | 300    | 200           | 0,90  | 0,37    |

[Types and changes reserved]

## Indication dimensions VN-Roof Kamin