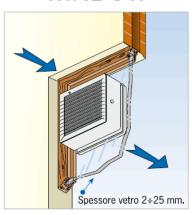

del             | Capacity max.<br>(m3/h) | Pressure max.<br>(Pa stat.) | Motor<br>(W) | dB<br>(A) |
|-------------------|-------------------------|-----------------------------|--------------|-----------|
| WINDOW 15/6 A     | 300                     | 75                          | 45           | 48        |
| WINDOW 23/9 A/REV | 700                     | 194                         | 46           | 50        |
| WINDOW 32/12 A/RV | 1400                    | 389                         | 106          | 59        |



# Indication dimensions VN-WINDOW



|              | А   | В   | С   | ØD      |
|--------------|-----|-----|-----|---------|
| WINDOW 15/6  | 195 | 195 | 126 | 184/188 |
| WINDOW 23/9  | 287 | 287 | 138 | 254/258 |
| WINDOW 32/12 | 364 | 364 | 162 | 324/329 |

#### WINDOW



WALL



**DOUBLE WINDOW**