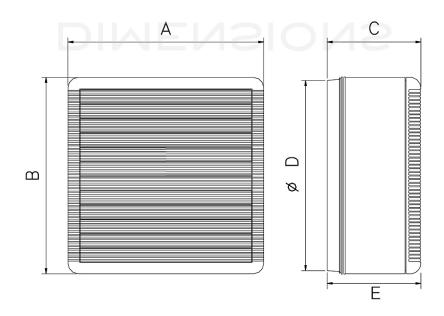

# Indication dimensions VN-WINDOW

|              | А   | В   | С   | ØD      |
|--------------|-----|-----|-----|---------|
| WINDOW 15/6  | 195 | 195 | 126 | 184/188 |
| WINDOW 23/9  | 287 | 287 | 138 | 254/258 |
| WINDOW 32/12 | 364 | 364 | 162 | 324/329 |