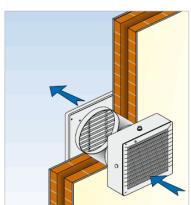

| Capacity max.<br>(m3/h) | Pressure max.<br>(Pa stat.) | Motor<br>(W) | dB<br>(A) |
|-------------------|-------------------------|-----------------------------|--------------|-----------|
| WINDOW 15/6 A     | 300                     | 75                          | 45           | 48        |
| WINDOW 23/9 A/REV | 700                     | 194                         | 46           | 50        |
| WINDOW 32/12 A/RV | 1400                    | 389                         | 106          | 59        |



# Indication dimensions VN-WINDOW



|              | А   | В   | С   | ØD      |
|--------------|-----|-----|-----|---------|
| WINDOW 15/6  | 195 | 195 | 126 | 184/188 |
| WINDOW 23/9  | 287 | 287 | 138 | 254/258 |
| WINDOW 32/12 | 364 | 364 | 162 | 324/329 |

#### WINDOW



WALL



**DOUBLE WINDOW**