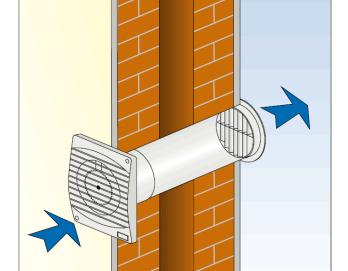

39        |
| JET 4/10 TIMER | 80                      | 20                          | 39           | 39        |
| JET 5/12       | 165                     | 40                          | 43           | 43        |
| JET 5/12 TIMER | 165                     | 40                          | 43           | 42        |
| JET 6/15       | 320                     | 70                          | 50           | 50        |
| JET 6/15 TIMER | 320                     | 70                          | 50           | 50        |

#### **CURVES**





# Indication dimensions VN-JET



|          | Α   | В   | С   | D  | Е   |
|----------|-----|-----|-----|----|-----|
| JET 4/10 | 125 | 125 | 92  | 29 | 97  |
| JET 5/12 | 150 | 150 | 102 | 29 | 118 |
| JET 6/15 | 185 | 185 | 122 | 29 | 151 |

### WALL



### CEILING