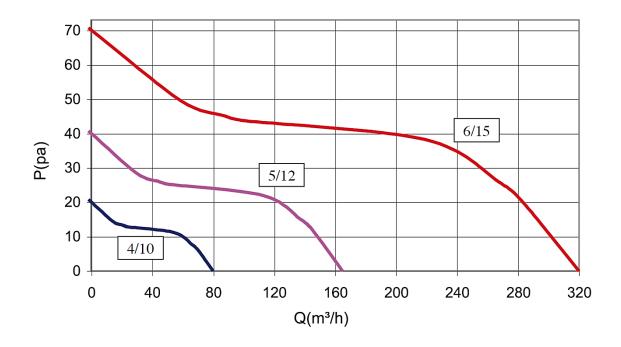

#### **CURVES**

#### 230/1/50

| Model          | Capacity max.<br>(m3/h) | Pressure max.<br>(Pa stat.) | Motor<br>(W) | dB<br>(A) |
|----------------|-------------------------|-----------------------------|--------------|-----------|
| JET 4/10       | 80                      | 20                          | 39           | 39        |
| JET 4/10 TIMER | 80                      | 20                          | 39           | 39        |
| JET 5/12       | 165                     | 40                          | 43           | 43        |
| JET 5/12 TIMER | 165                     | 40                          | 43           | 42        |
| JET 6/15       | 320                     | 70                          | 50           | 50        |
| JET 6/15 TIMER | 320                     | 70                          | 50           | 50        |