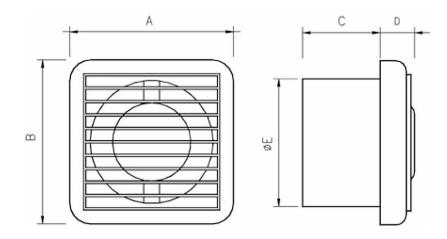

# Indication dimensions VN-JET

|          | Α   | В   | С   | D  | Е   |
|----------|-----|-----|-----|----|-----|
| JET 4/10 | 125 | 125 | 92  | 29 | 97  |
| JET 5/12 | 150 | 150 | 102 | 29 | 118 |
| JET 6/15 | 185 | 185 | 122 | 29 | 151 |