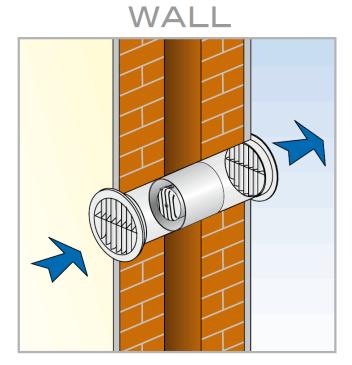

## **VN-INWALL**

| Sizes            | 4/12<br>5/12<br>6/15                      |
|------------------|-------------------------------------------|
| Motor (standard) | Induction motor, 230/1/50                 |
| Capacity         | up to 320 m³/h                            |
| Pressure         | up to 70 Pa                               |
| Control          | Transformer                               |
| Extra            | Fan to build into the wall, duct or panel |
| Accessories      | Speed regulators, grids, shutters         |