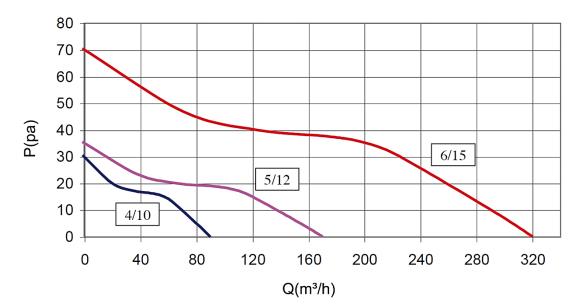

CURVES

## 230/1/50

| Model       | Capacity max.<br>(m3/h) | Pressure max.<br>(Pa stat.) | Motor<br>(W) | dB<br>(A) |
|-------------|-------------------------|-----------------------------|--------------|-----------|
| INWALL 4/10 | 90                      | 30                          | 14           | 38        |
| INWALL 5/12 | 170                     | 35                          | 18           | 44        |
| INWALL 6/15 | 320                     | 70                          | 40           | 51        |