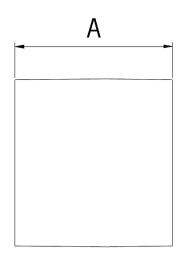

## Indication dimensions VN-INWALL

|             | А   | В   |
|-------------|-----|-----|
| INWALL 4/10 | 92  | 97  |
| INWALL 5/12 | 97  | 119 |
| INWALL 6/15 | 125 | 151 |