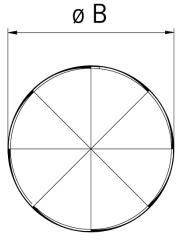

## Indication dimensions VN-INWALL

|             | А   | В   |
|-------------|-----|-----|
| INWALL 4/10 | 92  | 97  |
| INWALL 5/12 | 97  | 119 |
| INWALL 6/15 | 125 | 151 |