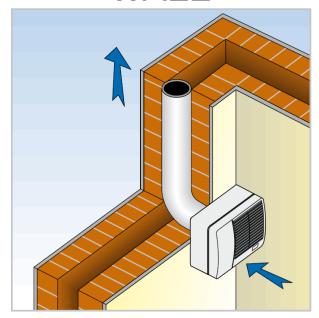

### **VN-CENTRY**

#### Consumer fan.

If you are looking for a fan with a specific working point, please don't hesitate to contact us by phone +31 (0)416 391999 or email info@ventinet.nl and we will select the right fan for you.

Sizes 80 / 130 / 220

Motor (standard) Induction motor, 230/1/50

Capacity up to 214 m<sup>3</sup>/h

Pressure up to 275 Pa

**Control** Transformer

**Extra** Base model with shutter

**Accessories** Speed regulators