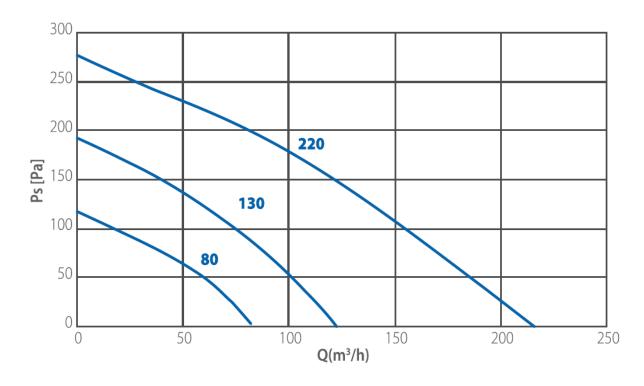

#### 230/1/50

| Model      | Capacity max.<br>(m3/h) | Pressure max.<br>(Pa stat.) | Motor<br>(W) | dB<br>(A) |
|------------|-------------------------|-----------------------------|--------------|-----------|
| CENTRY 80  | 80                      | 108                         | 23           | 39        |
| CENTRY 130 | 130                     | 177                         | 29           | 44        |
| CENTRY 220 | 214                     | 275                         | 29           | 50        |

#### **CURVES**