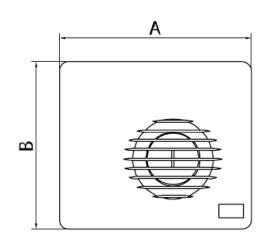

## Indication dimensions VN-CENTRY

|            | Α   | В   | С   | D     |
|------------|-----|-----|-----|-------|
| CENTRY 100 | 206 | 180 | 105 | 80/97 |
| CENTRY 130 | 237 | 211 | 113 | 98    |
| CENTRY 220 | 304 | 256 | 139 | 98    |