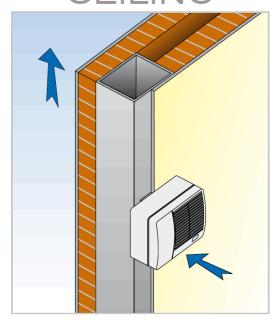

gulators



#### 230/1/50

| Model      | Capacity max.<br>(m3/h) | Pressure max.<br>(Pa stat.) | Motor<br>(W) | dB<br>(A) |
|------------|-------------------------|-----------------------------|--------------|-----------|
| CENTRY 80  | 80                      | 108                         | 23           | 39        |
| CENTRY 130 | 130                     | 177                         | 29           | 44        |
| CENTRY 220 | 214                     | 275                         | 29           | 50        |

#### **CURVES**





## Indication dimensions VN-CENTRY





|            | Α   | В   | С   | D     |
|------------|-----|-----|-----|-------|
| CENTRY 100 | 206 | 180 | 105 | 80/97 |
| CENTRY 130 | 237 | 211 | 113 | 98    |
| CENTRY 220 | 304 | 256 | 139 | 98    |





# CEILING