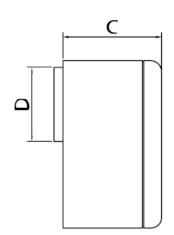

## Indication dimensions VN-CENTRY

|            | Α   | В   | С   | D     |
|------------|-----|-----|-----|-------|
| CENTRY 100 | 206 | 180 | 105 | 80/97 |
| CENTRY 130 | 237 | 211 | 113 | 98    |
| CENTRY 220 | 304 | 256 | 139 | 98    |