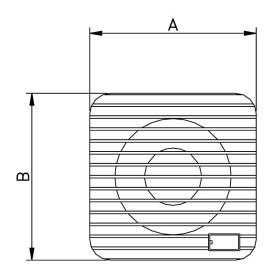

## Indication dimensions VN-AXY

|             | А   | В   | С   | D  | E   |
|-------------|-----|-----|-----|----|-----|
| AXY 4/10    | 140 | 140 | 92  | 33 | 97  |
| AXY 5/12    | 160 | 160 | 103 | 33 | 119 |
| AXY 6/15    | 180 | 180 | 128 | 33 | 148 |
| AXY 4/10 AE | 155 | 155 | 91  | 37 | 97  |