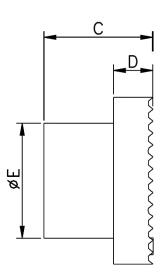

## Indication dimensions VN-AXY

|             | А   | В   | С   | D  | E   |
|-------------|-----|-----|-----|----|-----|
| AXY 4/10    | 140 | 140 | 92  | 33 | 97  |
| AXY 5/12    | 160 | 160 | 103 | 33 | 119 |
| AXY 6/15    | 180 | 180 | 128 | 33 | 148 |
| AXY 4/10 AE | 155 | 155 | 91  | 37 | 97  |