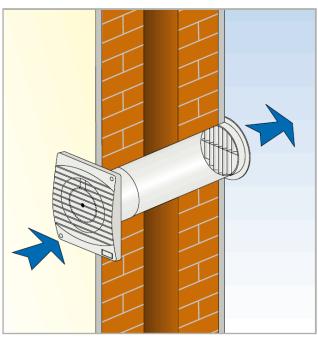

| 11           | 39        |
| AXY 5/12 TIMER    | 170                     | 40                          | 15           | 42        |
| AXY 6/15 TIMER    | 250                     | 50                          | 25           | 49        |
| AXY 4/10 AE       | 100                     | 30                          | 11           | 39        |
| AXY 4/10 AE TIMER | 100                     | 30                          | 11           | 39        |

#### **CURVES**





## Indication dimensions VN-AXY





|             | А   | В   | С   | D  | E   |
|-------------|-----|-----|-----|----|-----|
| AXY 4/10    | 140 | 140 | 92  | 33 | 97  |
| AXY 5/12    | 160 | 160 | 103 | 33 | 119 |
| AXY 6/15    | 180 | 180 | 128 | 33 | 148 |
| AXY 4/10 AE | 155 | 155 | 91  | 37 | 97  |

## WALL



# CEILING