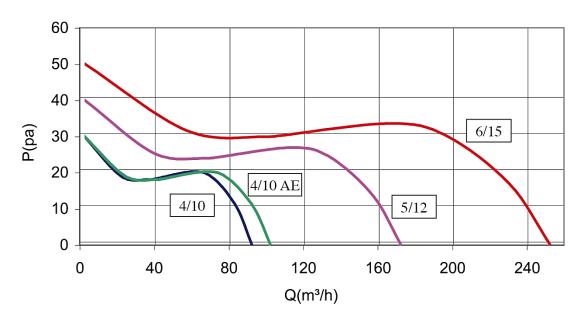

#### **CURVES**

### 230/1/50

| Model             | Capacity max.<br>(m3/h) | Pressure max.<br>(Pa stat.) | Motor<br>(W) | dB<br>(A) |
|-------------------|-------------------------|-----------------------------|--------------|-----------|
| AXY 4/10          | 90                      | 30                          | 11           | 39        |
| AXY 5/12          | 170                     | 40                          | 15           | 42        |
| AXY 6/15          | 250                     | 50                          | 25           | 49        |
| AXY 4/10 TIMER    | 90                      | 30                          | 11           | 39        |
| AXY 5/12 TIMER    | 170                     | 40                          | 15           | 42        |
| AXY 6/15 TIMER    | 250                     | 50                          | 25           | 49        |
| AXY 4/10 AE       | 100                     | 30                          | 11           | 39        |
| AXY 4/10 AE TIMER | 100                     | 30                          | 11           | 39        |