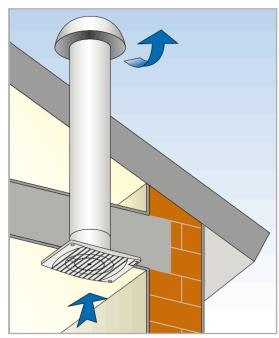

11           | 39        |
| AXY 5/12 TIMER    | 170                     | 40                          | 15           | 42        |
| AXY 6/15 TIMER    | 250                     | 50                          | 25           | 49        |
| AXY 4/10 AE       | 100                     | 30                          | 11           | 39        |
| AXY 4/10 AE TIMER | 100                     | 30                          | 11           | 39        |

#### **CURVES**





## Indication dimensions VN-AXY





|             | А   | В   | С   | D  | E   |
|-------------|-----|-----|-----|----|-----|
| AXY 4/10    | 140 | 140 | 92  | 33 | 97  |
| AXY 5/12    | 160 | 160 | 103 | 33 | 119 |
| AXY 6/15    | 180 | 180 | 128 | 33 | 148 |
| AXY 4/10 AE | 155 | 155 | 91  | 37 | 97  |

## WALL



# CEILING